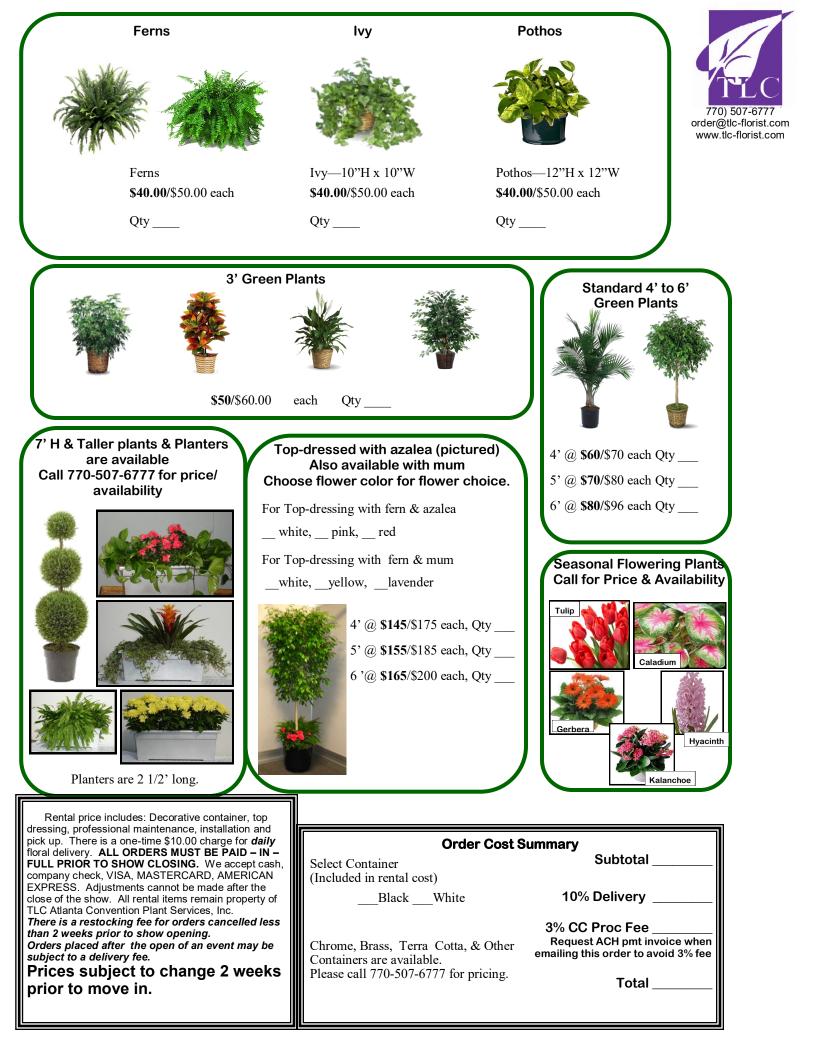

## ACA Summer August 16—18, 2024 Music City Center Nashville, TN

|                                                      |                                                                                                                                                                                                                                                                                                                                                                                          |                                                                                                                                                                                                      | CON                                                                                                                                                                                        | vention • plant • services                                                                                                  |
|------------------------------------------------------|------------------------------------------------------------------------------------------------------------------------------------------------------------------------------------------------------------------------------------------------------------------------------------------------------------------------------------------------------------------------------------------|------------------------------------------------------------------------------------------------------------------------------------------------------------------------------------------------------|--------------------------------------------------------------------------------------------------------------------------------------------------------------------------------------------|-----------------------------------------------------------------------------------------------------------------------------|
| Exhibitor Name:                                      |                                                                                                                                                                                                                                                                                                                                                                                          | Booth Representativ                                                                                                                                                                                  | ve:                                                                                                                                                                                        |                                                                                                                             |
| Firm, Billing Name:                                  |                                                                                                                                                                                                                                                                                                                                                                                          |                                                                                                                                                                                                      | Reference Number:                                                                                                                                                                          |                                                                                                                             |
| Booth Number:                                        |                                                                                                                                                                                                                                                                                                                                                                                          | Credit Card #:                                                                                                                                                                                       |                                                                                                                                                                                            | Ex Date                                                                                                                     |
| Billing Address:                                     |                                                                                                                                                                                                                                                                                                                                                                                          |                                                                                                                                                                                                      | ay via ACH to avoid cc proc fee, e                                                                                                                                                         | mail req to order@tlc-florist.com                                                                                           |
| City :S                                              |                                                                                                                                                                                                                                                                                                                                                                                          | Name of Credit Car                                                                                                                                                                                   | d Holder as shown on card                                                                                                                                                                  |                                                                                                                             |
| Show Decorator: Ha                                   | -                                                                                                                                                                                                                                                                                                                                                                                        |                                                                                                                                                                                                      |                                                                                                                                                                                            |                                                                                                                             |
| Phone:                                               | Fax:                                                                                                                                                                                                                                                                                                                                                                                     | Authorized Signatur                                                                                                                                                                                  | re:                                                                                                                                                                                        |                                                                                                                             |
| Cell:                                                |                                                                                                                                                                                                                                                                                                                                                                                          | Email Address:                                                                                                                                                                                       |                                                                                                                                                                                            |                                                                                                                             |
| 121 Pine Dr., Stockbri                               | dge, Ga 30281 / or Fax to (7                                                                                                                                                                                                                                                                                                                                                             | 70) 474-4676 Questions?                                                                                                                                                                              | ard copy to: P.O. Box 538, Rex,<br>Please email plant@tlc-florist.c<br>ECEIVED 2 WEEKS PRIOR TO                                                                                            | om or call (770) 507-6777                                                                                                   |
| LET A TLC DESIG                                      | PLE AND ELEGANT TO WI<br>NER CREATE THE PERFE<br>Id like to specify color, size,<br>w—prices start at \$80.00.<br>ropical flowers—Price \$<br>pring flowers—Price \$<br>Height<br>Request:<br>w what you want? Just wa<br>designers choose your fresh<br>"LC pick my colors, size, typ<br>w.tlc-florist.com for addition<br>design assistance, please ca<br>1 plant@tlc-florist.com with | <b>CT LOOK JUST FOR YO</b> , type flowers, please      each      each      each      mt a splash of color?   h seasonal flowers!   pe flowers \$70.00 ea   nal sample pictures.   11 770-507-6777 or | U!<br>Water F<br>• Water F<br>• Fountai<br>• Ponds<br>• Water fa<br>• Swamp<br>• Garden<br>Tro<br>(beach<br>rain<br>Sea<br>(Spring, H<br>Fo<br>(sereni<br>Englis)<br>• Border<br>H<br>(com | alls<br>s<br>Areas<br>opical :<br>h scenes;<br>forests)<br>asonal:<br>Fall, Holiday)<br>ormal :<br>ity garden,<br>h garden) |
| Seasonal<br>12"-18"H<br><b>\$40.00</b> /\$50.00 each | RFUL POTS OF VIBRANI                                                                                                                                                                                                                                                                                                                                                                     | FLOWERS!                                                                                                                                                                                             | T<br>(pr<br>Special s<br>Available t<br>Suites, aw                                                                                                                                         | notional)<br>Trees<br>rivacy)<br>services are<br>for hospitality<br>rard banquets,<br>om deliveries.                        |
| Qty                                                  | Azaleas—12"H                                                                                                                                                                                                                                                                                                                                                                             | Bromeliads—12"-1                                                                                                                                                                                     | 8"H                                                                                                                                                                                        |                                                                                                                             |
| White                                                | <b>\$40.00</b> /\$50.00 each                                                                                                                                                                                                                                                                                                                                                             | \$40.00/\$50.00 each                                                                                                                                                                                 |                                                                                                                                                                                            | e next                                                                                                                      |
| Yellow                                               |                                                                                                                                                                                                                                                                                                                                                                                          |                                                                                                                                                                                                      |                                                                                                                                                                                            | ro for                                                                                                                      |
| Lavender                                             | Qty                                                                                                                                                                                                                                                                                                                                                                                      | Qty                                                                                                                                                                                                  |                                                                                                                                                                                            | ge for                                                                                                                      |
| Orange                                               | White                                                                                                                                                                                                                                                                                                                                                                                    | Purple Red                                                                                                                                                                                           | — oreen                                                                                                                                                                                    | plants.                                                                                                                     |
|                                                      |                                                                                                                                                                                                                                                                                                                                                                                          | <b>W</b> 11 O                                                                                                                                                                                        |                                                                                                                                                                                            |                                                                                                                             |
| Pink                                                 | Pink                                                                                                                                                                                                                                                                                                                                                                                     | Yellow Orang                                                                                                                                                                                         | ge                                                                                                                                                                                         | -                                                                                                                           |
| Pink                                                 | Pink<br>Red                                                                                                                                                                                                                                                                                                                                                                              | Yellow Orang                                                                                                                                                                                         | <sup>5</sup> <sup>e</sup>                                                                                                                                                                  | -                                                                                                                           |